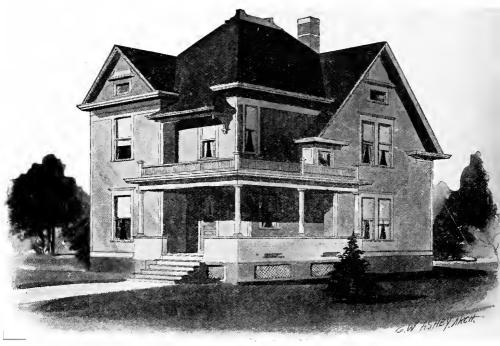

Design No. 2003

First Floor Plan

Second Floor Plan

#### Size: Width, 19 feet 10 inches; length, 38 feet, exclusive of porches

Blue prints consist of basement plan; first and second floor plans; front, two side elevations; wall sections and all necessary interior details. Specifications consist of about twenty pages of typewritten matter.

Full and complete working plans and specifications of this house will be furnished for \$5.00. Cost of this house is from about \$2,550,00 to about \$2,800.00, according to the locality in which it is built.

#### PRICE

of Blue Prints, together with a complete set of typewritten specifications is

ONLY

\$5.00

We mail Plans and Specifications the same day order is received.

tions is

Design No. 2034

First Floor Plan